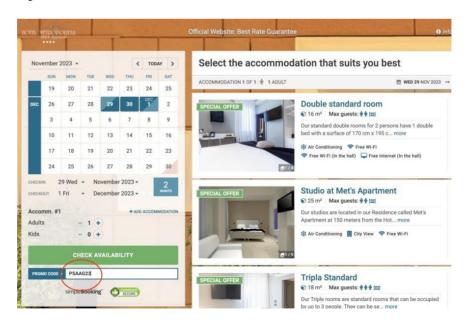

# Hotel Metropolitan

Distance from the venue (minutes):  $\bigstar$  19  $\blacksquare$  16  $\blacksquare$  8

- Via dell'Orso, 6, 40121 Bologna BO
- **©** 051 229393
- <u>booking@hotelmetropolitan.com</u>
- o Exclusive 13% off

You can reserve your room at the Hotel Metropolitan directly on their <u>website</u> using the "PSAAG23" promo code.